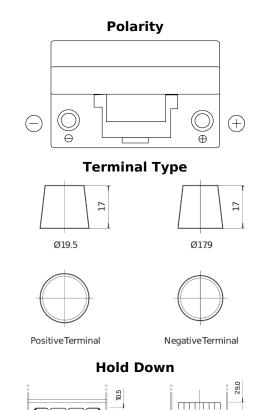

## **Excell EB704**

| Part number                    | EB704         |
|--------------------------------|---------------|
| Technology                     | Flooded       |
| EAN/GTIN                       | 3661024034432 |
| Voltage                        | 12 V          |
| Capacity                       | 70 Ah         |
| CCA                            | 540 A         |
| Length                         | 270 mm        |
| Width                          | 173 mm        |
| Height                         | 222 mm        |
| Box size                       | D26           |
| Polarity                       | ETN 0         |
| Terminal Type                  | EN taper post |
| Hold Down                      | Korean B1+B6  |
| Weights (subject of variation) | 16.10 kg      |