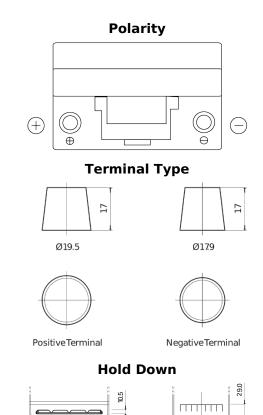

## **Excell EB705**

| Part number                    | EB705         |
|--------------------------------|---------------|
| Technology                     | Flooded       |
| EAN/GTIN                       | 3661024034449 |
| Voltage                        | 12 V          |
| Capacity                       | 70 Ah         |
| CCA                            | 540 A         |
| Length                         | 270 mm        |
| Width                          | 173 mm        |
| Height                         | 222 mm        |
| Box size                       | D26           |
| Polarity                       | ETN 1         |
| Terminal Type                  | EN taper post |
| Hold Down                      | Korean B1+B6  |
| Weights (subject of variation) | 16.10 kg      |