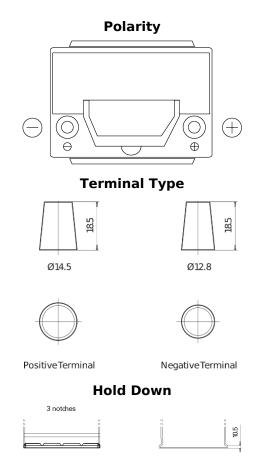

## **Batteries for Cars**

| Part number                    | CA406          |
|--------------------------------|----------------|
| Technology                     | Flooded        |
| EAN/GTIN                       | 3661024016919  |
| Voltage                        | 12 V           |
| Capacity                       | 40 Ah          |
| CCA                            | 350 A          |
| Length                         | 187 mm         |
| Width                          | 127 mm         |
| Height                         | 220 mm         |
| Box size                       | B19            |
| Polarity                       | ETN 0          |
| Terminal Type                  | JIS taper post |
| Hold Down                      | B1             |
| Weights (subject of variation) | 9.30 kg        |
|                                |                |