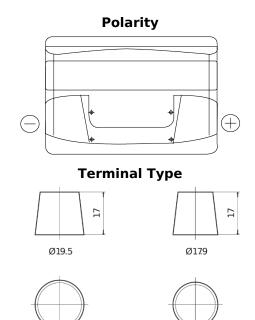

## **Excell EB740**

| Part number                    | EB740         |
|--------------------------------|---------------|
| Technology                     | Flooded       |
| EAN/GTIN                       | 3661024034555 |
| Voltage                        | 12 V          |
| Capacity                       | 74 Ah         |
| CCA                            | 680 A         |
| Length                         | 278 mm        |
| Width                          | 175 mm        |
| Height                         | 190 mm        |
| Box size                       | L03           |
| Polarity                       | ETN 0         |
| Terminal Type                  | EN taper post |
| Hold Down                      | B13           |
| Weights (subject of variation) | 16.60 kg      |

## **Hold Down**

NegativeTerminal

PositiveTerminal

Design, features and specifications are subject to change without notice. We disclaim any representation or warranty, express or implied, concerning the data or recommendations, and in no event shall be liable for any loss or damage claimed to have arisen as a result. Some products may not be available in your local market.