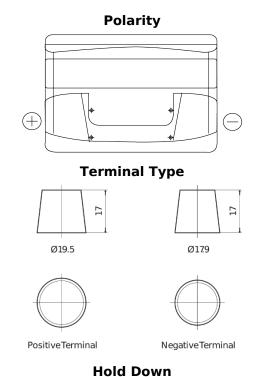

## **Excell EB741**

| Part number                    | EB741         |
|--------------------------------|---------------|
| Technology                     | Flooded       |
| EAN/GTIN                       | 3661024034562 |
| Voltage                        | 12 V          |
| Capacity                       | 74 Ah         |
| CCA                            | 680 A         |
| Length                         | 278 mm        |
| Width                          | 175 mm        |
| Height                         | 190 mm        |
| Box size                       | L03           |
| Polarity                       | ETN 1         |
| Terminal Type                  | EN taper post |
| Hold Down                      | B13           |
| Weights (subject of variation) | 16.60 kg      |