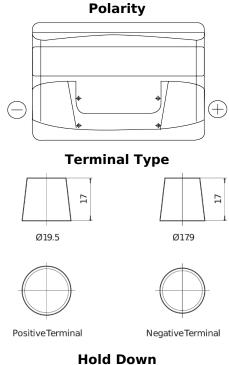

## **Excell EB800**

| Part number                    | EB800         |
|--------------------------------|---------------|
| Technology                     | Flooded       |
| EAN/GTIN                       | 3661024036443 |
| Voltage                        | 12 V          |
| Capacity                       | 80 Ah         |
| CCA                            | 640 A         |
| Length                         | 315 mm        |
| Width                          | 175 mm        |
| Height                         | 190 mm        |
| Box size                       | L04           |
| Polarity                       | ETN 0         |
| Terminal Type                  | EN taper post |
| Hold Down                      | B13           |
| Weights (subject of variation) | 19.00 kg      |