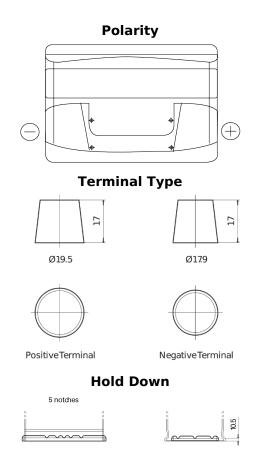

## **Excell EB802**

|  | Part number                    | EB802         |
|--|--------------------------------|---------------|
|  | Technology                     | Flooded       |
|  | EAN/GTIN                       | 3661024034654 |
|  | Voltage                        | 12 V          |
|  | Capacity                       | 80 Ah         |
|  | CCA                            | 700 A         |
|  | Length                         | 315 mm        |
|  | Width                          | 175 mm        |
|  | Height                         | 175 mm        |
|  | Box size                       | LB4           |
|  | Polarity                       | ETN 0         |
|  | Terminal Type                  | EN taper post |
|  | Hold Down                      | B13           |
|  | Weights (subject of variation) | 17.80 kg      |
|  |                                | 17.80 kg      |