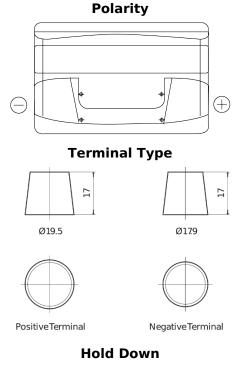

## **Excell EB852**

| Part number                    | EB852         |
|--------------------------------|---------------|
| Technology                     | Flooded       |
| EAN/GTIN                       | 3661024034661 |
| Voltage                        | 12 V          |
| Capacity                       | 85 Ah         |
| CCA                            | 760 A         |
| Length                         | 353 mm        |
| Width                          | 175 mm        |
| Height                         | 175 mm        |
| Box size                       | LB5           |
| Polarity                       | ETN 0         |
| Terminal Type                  | EN taper post |
| Hold Down                      | B13           |
| Weights (subject of variation) | 19.40 kg      |