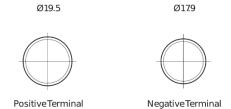

*



| Part number                    | EB858         |
|--------------------------------|---------------|
| Technology                     | Flooded       |
| EAN/GTIN                       | 3661024037402 |
| Voltage                        | 12 V          |
| Capacity                       | 85 Ah         |
| CCA                            | 800 A         |
| Length                         | 306 mm        |
| Width                          | 192 mm        |
| Height                         | 192 mm        |
| Box size                       | G65           |
| Polarity                       | ETN 1         |
| Terminal Type                  | EN taper post |
| Hold Down                      | B1            |
| Weights (subject of variation) | 19.50 kg      |

# Polarity

# Terminal Type



## **Hold Down**



Design, features and specifications are subject to change without notice. We disclaim any representation or warranty, express or implied, concerning the data or recommendations, and in no event shall be liable for any loss or damage claimed to have arisen as a result. Some products may not be available in your local market.