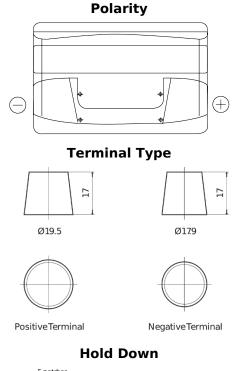

## **Excell EB950**

| Part number                    | EB950         |
|--------------------------------|---------------|
| Technology                     | Flooded       |
| EAN/GTIN                       | 3661024034586 |
| Voltage                        | 12 V          |
| Capacity                       | 95 Ah         |
| CCA                            | 800 A         |
| Length                         | 353 mm        |
| Width                          | 175 mm        |
| Height                         | 190 mm        |
| Box size                       | L05           |
| Polarity                       | ETN 0         |
| Terminal Type                  | EN taper post |
| Hold Down                      | B13           |
| Weights (subject of variation) | 21.60 kg      |