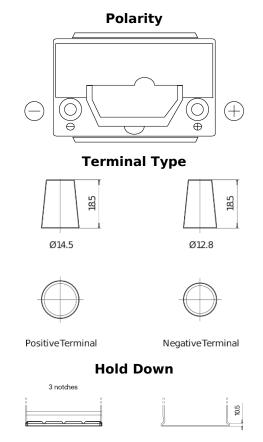

## **Batteries for Cars**

| Part number                    | CA456          |
|--------------------------------|----------------|
| Technology                     | Flooded        |
| EAN/GTIN                       | 3661024016469  |
| Voltage                        | 12 V           |
| Capacity                       | 45 Ah          |
| CCA                            | 390 A          |
| Length                         | 237 mm         |
| Width                          | 127 mm         |
| Height                         | 227 mm         |
| Box size                       | B24            |
| Polarity                       | ETN 0          |
| Terminal Type                  | JIS taper post |
| Hold Down                      | B1             |
| Weights (subject of variation) | 11.80 kg       |