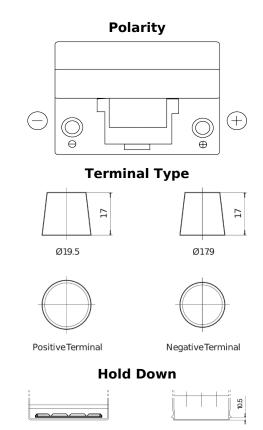

## **Excell EB954**

| Part number                    | EB954         |
|--------------------------------|---------------|
| Technology                     | Flooded       |
| EAN/GTIN                       | 3661024034456 |
| Voltage                        | 12 V          |
| Capacity                       | 95 Ah         |
| CCA                            | 760 A         |
| Length                         | 306 mm        |
| Width                          | 173 mm        |
| Height                         | 222 mm        |
| Box size                       | D31           |
| Polarity                       | ETN 0         |
| Terminal Type                  | EN taper post |
| Hold Down                      | Korean B1     |
| Weights (subject of variation) | 20.60 kg      |