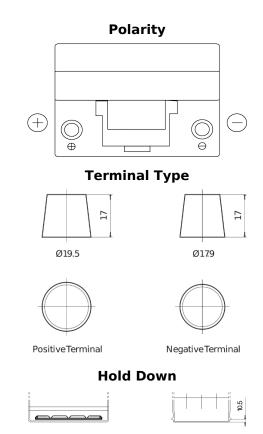

## **Excell EB955**

| Part number                    | EB955         |
|--------------------------------|---------------|
| Technology                     | Flooded       |
| EAN/GTIN                       | 3661024034463 |
| Voltage                        | 12 V          |
| Capacity                       | 95 Ah         |
| CCA                            | 760 A         |
| Length                         | 306 mm        |
| Width                          | 173 mm        |
| Height                         | 222 mm        |
| Box size                       | D31           |
| Polarity                       | ETN 1         |
| Terminal Type                  | EN taper post |
| Hold Down                      | Korean B1     |
| Weights (subject of variation) | 20.60 kg      |