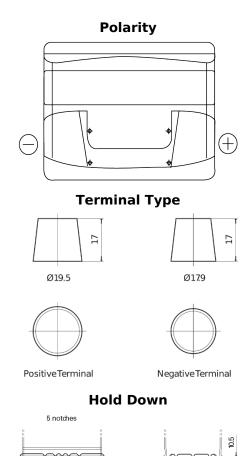

## **Classic EC440**

| Part number                    | EC440         |
|--------------------------------|---------------|
| Technology                     | Flooded       |
| EAN/GTIN                       | 3661024034784 |
| Voltage                        | 12 V          |
| Capacity                       | 44 Ah         |
| CCA                            | 360 A         |
| Length                         | 207 mm        |
| Width                          | 175 mm        |
| Height                         | 190 mm        |
| Box size                       | L01           |
| Polarity                       | ETN 0         |
| Terminal Type                  | EN taper post |
| Hold Down                      | B13           |
| Weights (subject of variation) | 11.00 kg      |