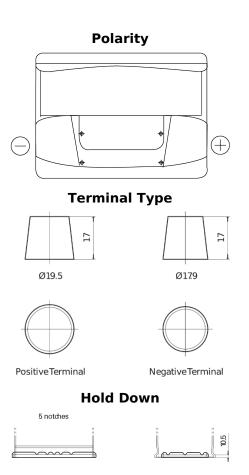

## **Classic EC550**

| Part number                    | EC550         |
|--------------------------------|---------------|
| Technology                     | Flooded       |
| EAN/GTIN                       | 3661024034807 |
| Voltage                        | 12 V          |
| Capacity                       | 55 Ah         |
| CCA                            | 460 A         |
| Length                         | 242 mm        |
| Width                          | 175 mm        |
| Height                         | 190 mm        |
| Box size                       | L02           |
| Polarity                       | ETN 0         |
| Terminal Type                  | EN taper post |
| Hold Down                      | B13           |
| Weights (subject of variation) | 13.30 kg      |
| variation                      |               |
|                                |               |