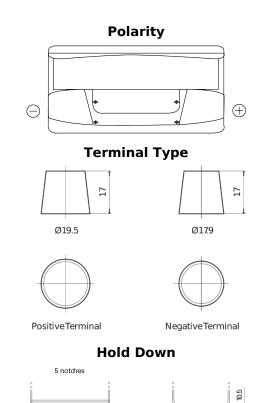

## **Classic EC900**

| Part number                    | EC900         |
|--------------------------------|---------------|
| Technology                     | Flooded       |
| EAN/GTIN                       | 3661024034838 |
| Voltage                        | 12 V          |
| Capacity                       | 90 Ah         |
| CCA                            | 720 A         |
| Length                         | 353 mm        |
| Width                          | 175 mm        |
| Height                         | 190 mm        |
| Box size                       | L05           |
| Polarity                       | ETN 0         |
| Terminal Type                  | EN taper post |
| Hold Down                      | B13           |
| Weights (subject of variation) | 20.20 kg      |