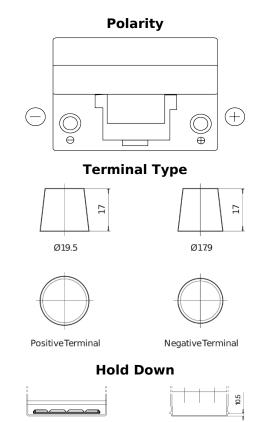

## **Classic EC904**

| Part number                    | EC904         |
|--------------------------------|---------------|
| Technology                     | Flooded       |
| EAN/GTIN                       | 3661024034753 |
| Voltage                        | 12 V          |
| Capacity                       | 90 Ah         |
| CCA                            | 680 A         |
| Length                         | 306 mm        |
| Width                          | 173 mm        |
| Height                         | 222 mm        |
| Box size                       | D31           |
| Polarity                       | ETN 0         |
| Terminal Type                  | EN taper post |
| Hold Down                      | Korean B1     |
| Weights (subject of variation) | 19.90 kg      |