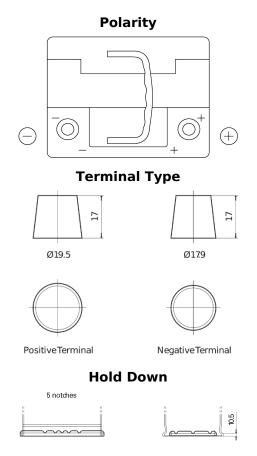

## **Futura CA530**

| Part number                    | CA530         |
|--------------------------------|---------------|
| Technology                     | Flooded       |
| EAN/GTIN                       | 3661024014205 |
| Voltage                        | 12 V          |
| Capacity                       | 53 Ah         |
| CCA                            | 540 A         |
| Length                         | 207 mm        |
| Width                          | 175 mm        |
| Height                         | 190 mm        |
| Box size                       | L01           |
| Polarity                       | ETN 0         |
| Terminal Type                  | EN taper post |
| Hold Down                      | B13           |
| Weights (subject of variation) | 12.70 kg      |