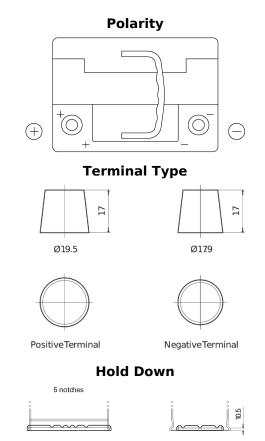

## Futura CA601

| Part number                    | CA601         |
|--------------------------------|---------------|
| Technology                     | Flooded       |
| EAN/GTIN                       | 3661024014236 |
| Voltage                        | 12 V          |
| Capacity                       | 60 Ah         |
| CCA                            | 600 A         |
| Length                         | 242 mm        |
| Width                          | 175 mm        |
| Height                         | 190 mm        |
| Box size                       | L02           |
| Polarity                       | ETN 1         |
| Terminal Type                  | EN taper post |
| Hold Down                      | B13           |
| Weights (subject of variation) | 15.00 kg      |