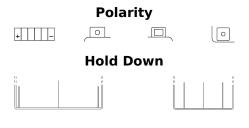

## **Start-Stop Auxiliary EK091**

| Part number                    | EK091         |
|--------------------------------|---------------|
|                                |               |
| Technology                     | AGM           |
| EAN/GTIN                       | 3661024036573 |
| Voltage                        | 12 V          |
| Capacity                       | 9 Ah          |
| CCA                            | 120 A         |
| Length                         | 150 mm        |
| Width                          | 90 mm         |
| Height                         | 105 mm        |
| Box size                       | C54           |
| Polarity                       | ETN 1         |
| Terminal Type                  | M12           |
| Hold Down                      | В0            |
| Weights (subject of variation) | 3.10 kg       |