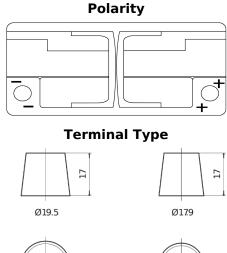

## **AGM EK1050**

| Part number                    | EK1050        |
|--------------------------------|---------------|
| Technology                     | AGM           |
| EAN/GTIN                       | 3661024036504 |
| Voltage                        | 12 V          |
| Capacity                       | 105 Ah        |
| CCA                            | 950 A         |
| Length                         | 392 mm        |
| Width                          | 175 mm        |
| Height                         | 190 mm        |
| Box size                       | L06           |
| Polarity                       | ETN 0         |
| Terminal Type                  | EN taper post |
| Hold Down                      | B13           |
| Weights (subject of variation) | 29.00 kg      |