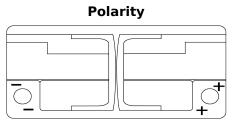

# **AGM EK1060**

| Part number                    | EK1060        |
|--------------------------------|---------------|
| Technology                     | AGM           |
| EAN/GTIN                       | 3661024037938 |
| Voltage                        | 12 V          |
| Capacity                       | 106 Ah        |
| CCA                            | 950 A         |
| Length                         | 392 mm        |
| Width                          | 175 mm        |
| Height                         | 190 mm        |
| Box size                       | L06           |
| Polarity                       | ETN 0         |
| Terminal Type                  | EN taper post |
| Hold Down                      | B13           |
| Weights (subject of variation) | 29.00 kg      |
|                                |               |