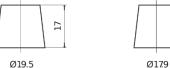

|
|--------------------------------|---------------|
| Technology                     | AGM           |
| EAN/GTIN                       | 3661024037938 |
| Voltage                        | 12 V          |
| Capacity                       | 106 Ah        |
| CCA                            | 950 A         |
| Length                         | 392 mm        |
| Width                          | 175 mm        |
| Height                         | 190 mm        |
| Box size                       | L06           |
| Polarity                       | ETN 0         |
| Terminal Type                  | EN taper post |
| Hold Down                      | B13           |
| Weights (subject of variation) | 29.00 kg      |
|                                |               |



## **Terminal Type**



Ø19.5



17

10.5

PositiveTerminal

NegativeTerminal

### **Hold Down**



Design, features and specifications are subject to change without notice. We disclaim any representation or warranty, express or implied, concerning the data or recommendations, and in no event shall be liable for any loss or damage claimed to have arisen as a result. Some products may not be available in your local market.