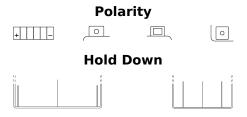

## **Start-Stop Auxiliary EK131**

| Part number                                                   | EK131                     |
|---------------------------------------------------------------|---------------------------|
| Technology                                                    | AGM                       |
| EAN/GTIN                                                      | 3661024036641             |
| Voltage                                                       | 12 V                      |
| Capacity                                                      | 13 Ah                     |
| CCA                                                           | 200 A                     |
| Length                                                        | 150 mm                    |
| Width                                                         | 90 mm                     |
| Height                                                        | 145 mm                    |
| Box size                                                      | C56                       |
| Polarity                                                      | ETN 1                     |
| Terminal Type                                                 | M04                       |
| Hold Down                                                     | В0                        |
| Weights (subject of variation)                                | 4.50 kg                   |
| Box size Polarity Terminal Type Hold Down Weights (subject of | C56<br>ETN 1<br>M04<br>B0 |