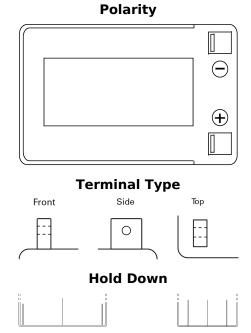

## **Start-Stop Auxiliary EK143**

| Part number                    | EK143         |
|--------------------------------|---------------|
| Technology                     | AGM           |
| EAN/GTIN                       | 3661024036658 |
| Voltage                        | 12 V          |
| Capacity                       | 14 Ah         |
| CCA                            | 80 A          |
| Length                         | 150 mm        |
| Width                          | 100 mm        |
| Height                         | 100 mm        |
| Box size                       | C76           |
| Polarity                       | ETN 3         |
| Terminal Type                  | Screwed/Lug   |
| Hold Down                      | В0            |
| Weights (subject of variation) | 4.20 kg       |