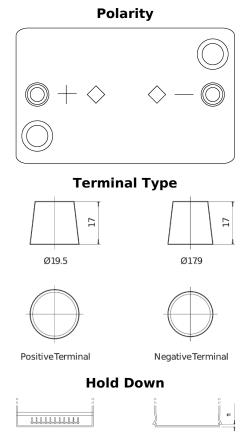

## **AGM EK508**

| Part number                    | EK508         |
|--------------------------------|---------------|
| Technology                     | AGM           |
| EAN/GTIN                       | 3661024036481 |
| Voltage                        | 12 V          |
| Capacity                       | 50 Ah         |
| CCA                            | 800 A         |
| Length                         | 260 mm        |
| Width                          | 173 mm        |
| Height                         | 206 mm        |
| Box size                       | G34           |
| Polarity                       | ETN 9         |
| Terminal Type                  | EN taper post |
| Hold Down                      | B7            |
| Weights (subject of variation) | 17.50 kg      |