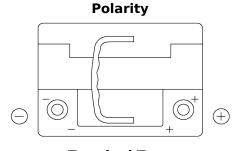

## **AGM EK600**

| Part number                    | EK600         |
|--------------------------------|---------------|
| Technology                     | AGM           |
| EAN/GTIN                       | 3661024036498 |
| Voltage                        | 12 V          |
| Capacity                       | 60 Ah         |
| CCA                            | 680 A         |
| Length                         | 242 mm        |
| Width                          | 175 mm        |
| Height                         | 190 mm        |
| Box size                       | L02           |
| Polarity                       | ETN 0         |
| Terminal Type                  | EN taper post |
| Hold Down                      | B13           |
| Weights (subject of variation) | 17.90 kg      |
|                                |               |

## **Terminal Type**

**Hold Down** 

Design, features and specifications are subject to change without notice. We disclaim any representation or warranty, express or implied, concerning the data or recommendations, and in no event shall be liable for any loss or damage claimed to have arisen as a result. Some products may not be available in your local market.