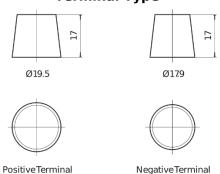

## **AGM EK700**

| Part number                    | EK700         |
|--------------------------------|---------------|
| Technology                     | AGM           |
| EAN/GTIN                       | 3661024035712 |
| Voltage                        | 12 V          |
| Capacity                       | 70 Ah         |
| CCA                            | 760 A         |
| Length                         | 278 mm        |
| Width                          | 175 mm        |
| Height                         | 190 mm        |
| Box size                       | L03           |
| Polarity                       | ETN 0         |
| Terminal Type                  | EN taper post |
| Hold Down                      | B13           |
| Weights (subject of variation) | 20.60 kg      |

## **Terminal Type**