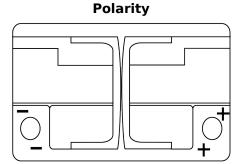

## **AGM EK700**

| Part number                    | EK700         |
|--------------------------------|---------------|
| Technology                     | AGM           |
| EAN/GTIN                       | 3661024035712 |
| Voltage                        | 12 V          |
| Capacity                       | 70 Ah         |
| CCA                            | 760 A         |
| Length                         | 278 mm        |
| Width                          | 175 mm        |
| Height                         | 190 mm        |
| Box size                       | L03           |
| Polarity                       | ETN 0         |
| Terminal Type                  | EN taper post |
| Hold Down                      | B13           |
| Weights (subject of variation) | 20.60 kg      |