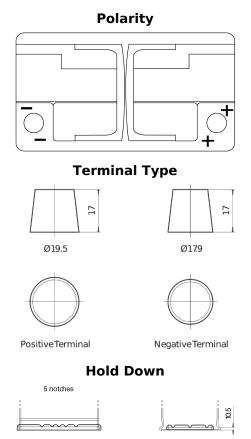

## **Futura CA722**

| Part number                    | CA722         |
|--------------------------------|---------------|
| Technology                     | Flooded       |
| EAN/GTIN                       | 3661024014281 |
| Voltage                        | 12 V          |
| Capacity                       | 72 Ah         |
| CCA                            | 720 A         |
| Length                         | 278 mm        |
| Width                          | 175 mm        |
| Height                         | 175 mm        |
| Box size                       | LB3           |
| Polarity                       | ETN 0         |
| Terminal Type                  | EN taper post |
| Hold Down                      | B13           |
| Weights (subject of variation) | 15.90 kg      |