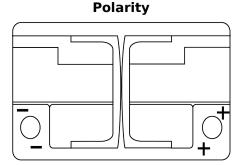

## **AGM EK720**

| Part number                    | EK720         |
|--------------------------------|---------------|
| Technology                     | AGM           |
| EAN/GTIN                       | 3661024037907 |
| Voltage                        | 12 V          |
| Capacity                       | 72 Ah         |
| CCA                            | 760 A         |
| Length                         | 278 mm        |
| Width                          | 175 mm        |
| Height                         | 190 mm        |
| Box size                       | L03           |
| Polarity                       | ETN 0         |
| Terminal Type                  | EN taper post |
| Hold Down                      | B13           |
| Weights (subject of variation) | 20.60 kg      |
|                                |               |