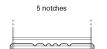

## **AGM EK720**

| Part number                    | EK720         |
|--------------------------------|---------------|
| Technology                     | AGM           |
| EAN/GTIN                       | 3661024037907 |
| Voltage                        | 12 V          |
| Capacity                       | 72 Ah         |
| CCA                            | 760 A         |
| Length                         | 278 mm        |
| Width                          | 175 mm        |
| Height                         | 190 mm        |
| Box size                       | L03           |
| Polarity                       | ETN 0         |
| Terminal Type                  | EN taper post |
| Hold Down                      | B13           |
| Weights (subject of variation) | 20.60 kg      |
|                                |               |

## **Hold Down**

PositiveTerminal

NegativeTerminal

Design, features and specifications are subject to change without notice. We disclaim any representation or warranty, express or implied, concerning the data or recommendations, and in no event shall be liable for any loss or damage claimed to have arisen as a result. Some products may not be available in your local market.