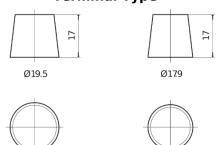

## **AGM EK720**

| Part number                    | EK720         |
|--------------------------------|---------------|
| Technology                     | AGM           |
| EAN/GTIN                       | 3661024037907 |
| Voltage                        | 12 V          |
| Capacity                       | 72 Ah         |
| CCA                            | 760 A         |
| Length                         | 278 mm        |
| Width                          | 175 mm        |
| Height                         | 190 mm        |
| Box size                       | L03           |
| Polarity                       | ETN 0         |
| Terminal Type                  | EN taper post |
| Hold Down                      | B13           |
| Weights (subject of variation) | 20.60 kg      |
|                                |               |

## **Terminal Type**