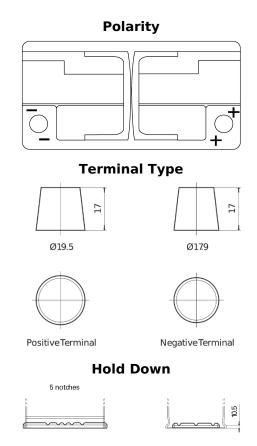

## **AGM EK960**

| Part number                    | EK960         |
|--------------------------------|---------------|
| Technology                     | AGM           |
| EAN/GTIN                       | 3661024037921 |
| Voltage                        | 12 V          |
| Capacity                       | 96 Ah         |
| CCA                            | 850 A         |
| Length                         | 353 mm        |
| Width                          | 175 mm        |
| Height                         | 190 mm        |
| Box size                       | L05           |
| Polarity                       | ETN 0         |
| Terminal Type                  | EN taper post |
| Hold Down                      | B13           |
| Weights (subject of variation) | 26.10 kg      |