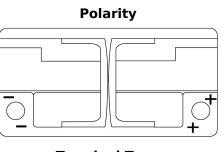

## EFB EL1000

| Part number                    | EL1000        |
|--------------------------------|---------------|
| Technology                     | EFB           |
| EAN/GTIN                       | 3661024037389 |
| Voltage                        | 12 V          |
| Capacity                       | 100 Ah        |
| CCA                            | 900 A         |
| Length                         | 353 mm        |
| Width                          | 175 mm        |
| Height                         | 190 mm        |
| Box size                       | L05           |
| Polarity                       | ETN 0         |
| Terminal Type                  | EN taper post |
| Hold Down                      | B13           |
| Weights (subject of variation) | 25.50 kg      |
|                                |               |