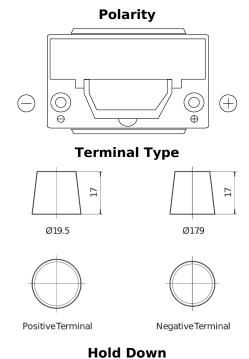

## **Batteries for Cars**

| Part number                    | CA754         |
|--------------------------------|---------------|
| Technology                     | Flooded       |
| EAN/GTIN                       | 3661024016506 |
| Voltage                        | 12 V          |
| Capacity                       | 75 Ah         |
| CCA                            | 630 A         |
| Length                         | 270 mm        |
| Width                          | 173 mm        |
| Height                         | 222 mm        |
| Box size                       | D26           |
| Polarity                       | ETN 0         |
| Terminal Type                  | EN taper post |
| Hold Down                      | Korean B1+B6  |
| Weights (subject of variation) | 17.40 kg      |