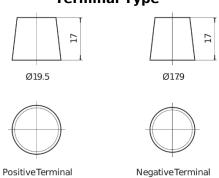

--------------------------------|---------------|
| Technology                     | EFB           |
| EAN/GTIN                       | 3661024036542 |
| Voltage                        | 12 V          |
| Capacity                       | 65 Ah         |
| CCA                            | 650 A         |
| Length                         | 278 mm        |
| Width                          | 175 mm        |
| Height                         | 175 mm        |
| Box size                       | LB3           |
| Polarity                       | ETN 0         |
| Terminal Type                  | EN taper post |
| Hold Down                      | B13           |
| Weights (subject of variation) | 16.20 kg      |
|                                |               |

# Polarity +

# **Terminal Type**



### **Hold Down**



Design, features and specifications are subject to change without notice. We disclaim any representation or warranty, express or implied, concerning the data or recommendations, and in no event shall be liable for any loss or damage claimed to have arisen as a result. Some products may not be available in your local market.