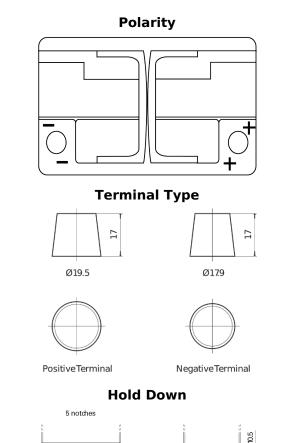

## EFB EL700

| Part number                    | EL700         |
|--------------------------------|---------------|
| Technology                     | EFB           |
| EAN/GTIN                       | 3661024035699 |
| Voltage                        | 12 V          |
| Capacity                       | 70 Ah         |
| CCA                            | 760 A         |
| Length                         | 278 mm        |
| Width                          | 175 mm        |
| Height                         | 190 mm        |
| Box size                       | L03           |
| Polarity                       | ETN 0         |
| Terminal Type                  | EN taper post |
| Hold Down                      | B13           |
| Weights (subject of variation) | 19.30 kg      |
|                                |               |