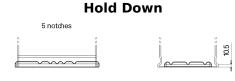

## **EFB EL800**

| Part number                    | EL800         |
|--------------------------------|---------------|
| Technology                     | EFB           |
| EAN/GTIN                       | 3661024035705 |
| Voltage                        | 12 V          |
| Capacity                       | 80 Ah         |
| CCA                            | 800 A         |
| Length                         | 315 mm        |
| Width                          | 175 mm        |
| Height                         | 190 mm        |
| Box size                       | L04           |
| Polarity                       | ETN 0         |
| Terminal Type                  | EN taper post |
| Hold Down                      | B13           |
| Weights (subject of variation) | 22.10 kg      |
|                                |               |