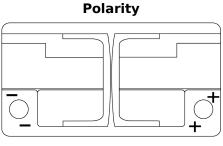

## **EFB EL800**

| Part number                    | EL800         |
|--------------------------------|---------------|
| Technology                     | EFB           |
| EAN/GTIN                       | 3661024035705 |
| Voltage                        | 12 V          |
| Capacity                       | 80 Ah         |
| CCA                            | 800 A         |
| Length                         | 315 mm        |
| Width                          | 175 mm        |
| Height                         | 190 mm        |
| Box size                       | L04           |
| Polarity                       | ETN 0         |
| Terminal Type                  | EN taper post |
| Hold Down                      | B13           |
| Weights (subject of variation) | 22.10 kg      |
|                                |               |