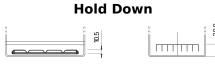

## **Batteries for Cars**

| Part number                    | CA755         |
|--------------------------------|---------------|
| Technology                     | Flooded       |
| EAN/GTIN                       | 3661024016513 |
| Voltage                        | 12 V          |
| Capacity                       | 75 Ah         |
| CCA                            | 630 A         |
| Length                         | 270 mm        |
| Width                          | 173 mm        |
| Height                         | 222 mm        |
| Box size                       | D26           |
| Polarity                       | ETN 1         |
| Terminal Type                  | EN taper post |
| Hold Down                      | Korean B1+B6  |
| Weights (subject of variation) | 17.40 kg      |