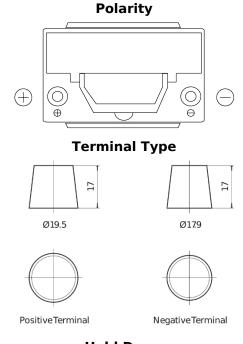

## **Batteries for Cars**

| Part number                    | CA755         |
|--------------------------------|---------------|
| Technology                     | Flooded       |
| EAN/GTIN                       | 3661024016513 |
| Voltage                        | 12 V          |
| Capacity                       | 75 Ah         |
| CCA                            | 630 A         |
| Length                         | 270 mm        |
| Width                          | 173 mm        |
| Height                         | 222 mm        |
| Box size                       | D26           |
| Polarity                       | ETN 1         |
| Terminal Type                  | EN taper post |
| Hold Down                      | Korean B1+B6  |
| Weights (subject of variation) | 17.40 kg      |