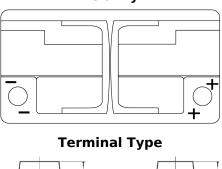

×

## **Product overview**

Batteries for Cars



## Futura CA852



| Part number         | CA852         |
|---------------------|---------------|
| Technology          | Flooded       |
| EAN/GTIN            | 3661024014298 |
| Voltage             | 12 V          |
| Capacity            | 85 Ah         |
| CCA                 | 800 A         |
| Length              | 315 mm        |
| Width               | 175 mm        |
| Height              | 175 mm        |
| Box size            | LB4           |
| Polarity            | ETN 0         |
| Terminal Type       | EN taper post |
| Hold Down           | B13           |
| Weights (subject of | 18.60 kg      |
| variation)          |               |
|                     |               |

Polarity



17

Ø179

NegativeTerminal

Ø19.5



PositiveTerminal

## Hold Down



Design, features and specifications are subject to change without notice. We disclaim any representation or warranty, express or implied, concerning the data or recommendations, and in no event shall be liable for any loss or damage claimed to have arisen as a result. Some products may not be available in your local market.