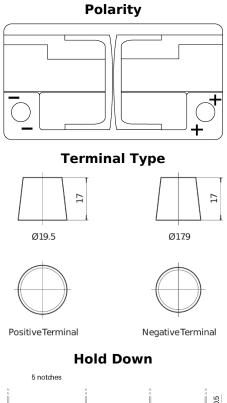

## **Futura CA900**

| Part number                    | CA900         |
|--------------------------------|---------------|
| Technology                     | Flooded       |
| EAN/GTIN                       | 3661024016438 |
| Voltage                        | 12 V          |
| Capacity                       | 90 Ah         |
| CCA                            | 720 A         |
| Length                         | 315 mm        |
| Width                          | 175 mm        |
| Height                         | 190 mm        |
| Box size                       | L04           |
| Polarity                       | ETN 0         |
| Terminal Type                  | EN taper post |
| Hold Down                      | B13           |
| Weights (subject of variation) | 19.50 kg      |