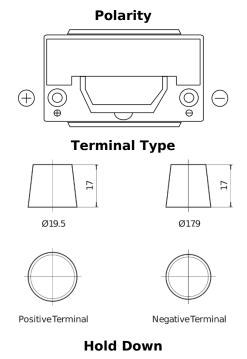

## **Futura CA955**

| Part number                    | CA955         |
|--------------------------------|---------------|
| Technology                     | Flooded       |
| EAN/GTIN                       | 3661024016537 |
| Voltage                        | 12 V          |
| Capacity                       | 95 Ah         |
| CCA                            | 800 A         |
| Length                         | 306 mm        |
| Width                          | 173 mm        |
| Height                         | 222 mm        |
| Box size                       | D31           |
| Polarity                       | ETN 1         |
| Terminal Type                  | EN taper post |
| Hold Down                      | Korean B1     |
| Weights (subject of variation) | 21.40 kg      |