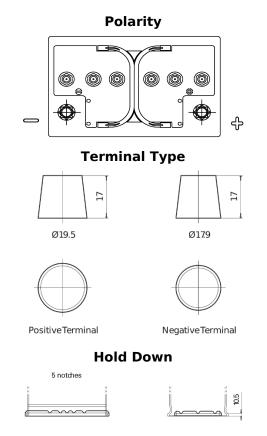

## **Equipment ET550**

| Part number                    | ET550         |
|--------------------------------|---------------|
| Technology                     | Flooded       |
| EAN/GTIN                       | 3661024036344 |
| Voltage                        | 12 V          |
| Capacity                       | 80 Ah         |
| CCA                            | 600 A         |
| Watt hour                      | 550 Wh        |
| Length                         | 278 mm        |
| Width                          | 175 mm        |
| Height                         | 190 mm        |
| Box size                       | L03           |
| Polarity                       | ETN 0         |
| Terminal Type                  | EN taper post |
| Hold Down                      | B13           |
| Weights (subject of variation) | 20.70 kg      |