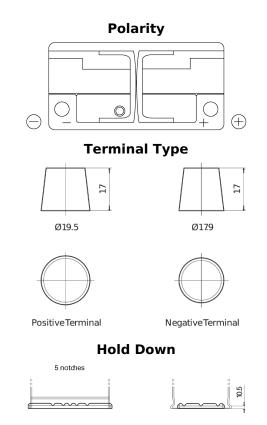

## Plus CB1100

| Part number                    | CB1100        |
|--------------------------------|---------------|
| Technology                     | Flooded       |
| EAN/GTIN                       | 3661024016230 |
| Voltage                        | 12 V          |
| Capacity                       | 110 Ah        |
| CCA                            | 850 A         |
| Length                         | 392 mm        |
| Width                          | 175 mm        |
| Height                         | 190 mm        |
| Box size                       | L06           |
| Polarity                       | ETN 0         |
| Terminal Type                  | EN taper post |
| Hold Down                      | B13           |
| Weights (subject of variation) | 26.30 kg      |