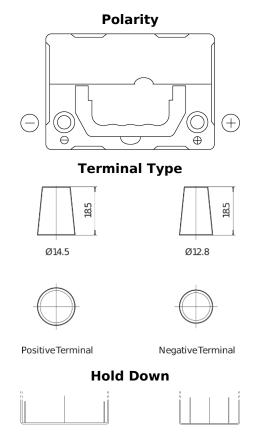

## **Batteries for Cars**

| Part number                    | CB356          |
|--------------------------------|----------------|
| Technology                     | Flooded        |
| EAN/GTIN                       | 3661024014335  |
| Voltage                        | 12 V           |
| Capacity                       | 35 Ah          |
| CCA                            | 240 A          |
| Length                         | 187 mm         |
| Width                          | 127 mm         |
| Height                         | 220 mm         |
| Box size                       | B19            |
| Polarity                       | ETN 0          |
| Terminal Type                  | JIS taper post |
| Hold Down                      | В0             |
| Weights (subject of variation) | 8.90 kg        |