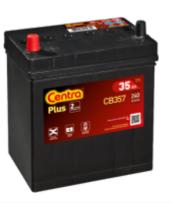

## Batteries for Cars

| Part number                    | CB357          |
|--------------------------------|----------------|
| Technology                     | Flooded        |
| EAN/GTIN                       | 3661024014342  |
| Voltage                        | 12 V           |
| Capacity                       | 35 Ah          |
| CCA                            | 240 A          |
| Length                         | 187 mm         |
| Width                          | 127 mm         |
| Height                         | 220 mm         |
| Box size                       | B19            |
| Polarity                       | ETN 1          |
| Terminal Type                  | JIS taper post |
| Hold Down                      | B0             |
| Weights (subject of variation) | 8.90 kg        |
|                                |                |

Plus CB357