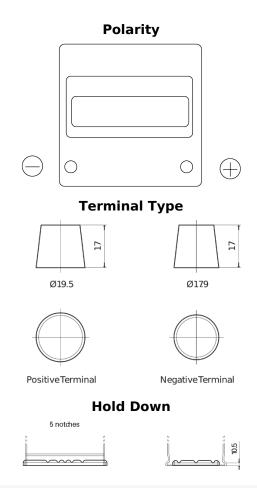

## Plus CB440

| Part number                    | CB440         |
|--------------------------------|---------------|
| Technology                     | Flooded       |
| EAN/GTIN                       | 3661024014502 |
| Voltage                        | 12 V          |
| Capacity                       | 44 Ah         |
| CCA                            | 400 A         |
| Length                         | 175 mm        |
| Width                          | 175 mm        |
| Height                         | 190 mm        |
| Box size                       | L00           |
| Polarity                       | ETN 0         |
| Terminal Type                  | EN taper post |
| Hold Down                      | B13           |
| Weights (subject of variation) | 10.70 kg      |