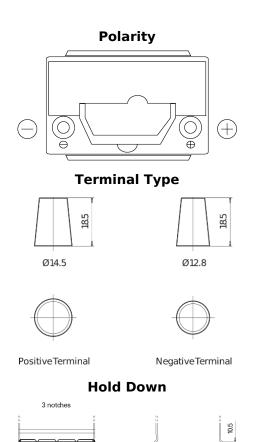

## Formula Xtreme FA456

| Part number                    | FA456          |
|--------------------------------|----------------|
| Technology                     | Flooded        |
| EAN/GTIN                       | 3661024044127  |
| Voltage                        | 12 V           |
| Capacity                       | 45 Ah          |
| CCA                            | 390 A          |
| Length                         | 237 mm         |
| Width                          | 127 mm         |
| Height                         | 227 mm         |
| Box size                       | B24            |
| Polarity                       | ETN 0          |
| Terminal Type                  | JIS taper post |
| Hold Down                      | B1             |
| Weights (subject of variation) | 11.80 kg       |
|                                |                |