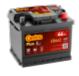

## Plus CB442

| Part number                    | CB442         |
|--------------------------------|---------------|
| Technology                     | Flooded       |
| EAN/GTIN                       | 3661024014601 |
| Voltage                        | 12 V          |
| Capacity                       | 44 Ah         |
| CCA                            | 420 A         |
| Length                         | 207 mm        |
| Width                          | 175 mm        |
| Height                         | 175 mm        |
| Box size                       | LB1           |
| Polarity                       | ETN 0         |
| Terminal Type                  | EN taper post |
| Hold Down                      | B13           |
| Weights (subject of variation) | 10.60 kg      |