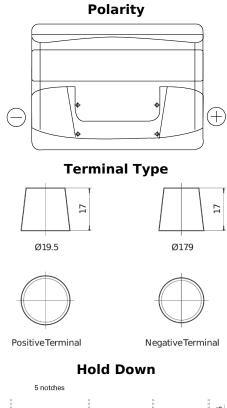

## Plus CB442

| Part number                    | CB442         |
|--------------------------------|---------------|
| Technology                     | Flooded       |
| EAN/GTIN                       | 3661024014601 |
| Voltage                        | 12 V          |
| Capacity                       | 44 Ah         |
| CCA                            | 420 A         |
| Length                         | 207 mm        |
| Width                          | 175 mm        |
| Height                         | 175 mm        |
| Box size                       | LB1           |
| Polarity                       | ETN 0         |
| Terminal Type                  | EN taper post |
| Hold Down                      | B13           |
| Weights (subject of variation) | 10.60 kg      |