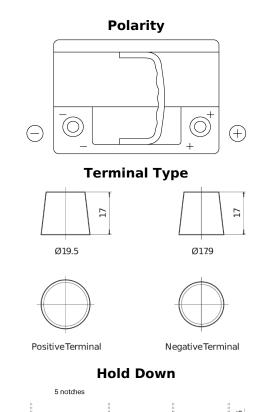

## Formula Xtreme FA640

| Part number                    | FA640         |
|--------------------------------|---------------|
| Technology                     | Flooded       |
| EAN/GTIN                       | 3661024044226 |
| Voltage                        | 12 V          |
| Capacity                       | 64 Ah         |
| CCA                            | 640 A         |
| Length                         | 242 mm        |
| Width                          | 175 mm        |
| Height                         | 190 mm        |
| Box size                       | L02           |
| Polarity                       | ETN 0         |
| Terminal Type                  | EN taper post |
| Hold Down                      | B13           |
| Weights (subject of variation) | 14.90 kg      |