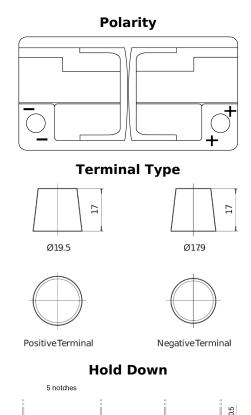

## Formula Xtreme FA852

| Part number                    | FA852         |
|--------------------------------|---------------|
| Technology                     | Flooded       |
| EAN/GTIN                       | 3661024044295 |
| Voltage                        | 12 V          |
| Capacity                       | 85 Ah         |
| CCA                            | 800 A         |
| Length                         | 315 mm        |
| Width                          | 175 mm        |
| Height                         | 175 mm        |
| Box size                       | LB4           |
| Polarity                       | ETN 0         |
| Terminal Type                  | EN taper post |
| Hold Down                      | B13           |
| Weights (subject of variation) | 18.60 kg      |