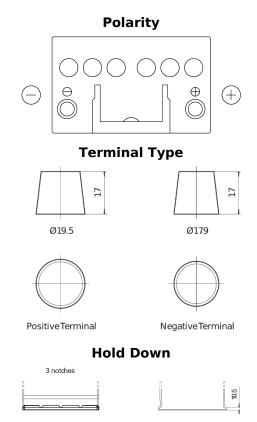

## **Batteries for Cars**

| Part number                    | CB450         |
|--------------------------------|---------------|
| Technology                     | Flooded       |
| EAN/GTIN                       | 3661024014496 |
| Voltage                        | 12 V          |
| Capacity                       | 45 Ah         |
| CCA                            | 330 A         |
| Length                         | 220 mm        |
| Width                          | 135 mm        |
| Height                         | 225 mm        |
| Box size                       | E02           |
| Polarity                       | ETN 0         |
| Terminal Type                  | EN taper post |
| Hold Down                      | B1            |
| Weights (subject of variation) | 12.50 kg      |