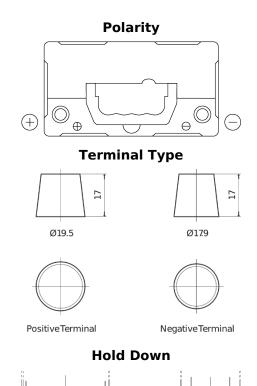

## **Batteries for Cars**

| Part number                    | CB455         |
|--------------------------------|---------------|
| Technology                     | Flooded       |
| EAN/GTIN                       | 3661024014380 |
| Voltage                        | 12 V          |
| Capacity                       | 45 Ah         |
| CCA                            | 330 A         |
| Length                         | 237 mm        |
| Width                          | 127 mm        |
| Height                         | 227 mm        |
| Box size                       | B24           |
| Polarity                       | ETN 1         |
| Terminal Type                  | EN taper post |
| Hold Down                      | В0            |
| Weights (subject of variation) | 11.40 kg      |